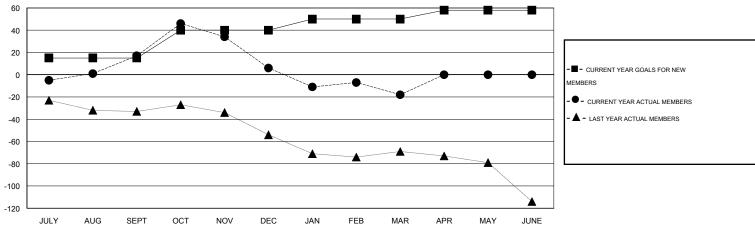

## GMT: Gary Fry LOCATION MINNESOTA GMT CA 1

|                             |                  | Clubs               |                            |                             |                             |                    | Members                    |                              |                             |
|-----------------------------|------------------|---------------------|----------------------------|-----------------------------|-----------------------------|--------------------|----------------------------|------------------------------|-----------------------------|
|                             | RESU             | LTS FOR 2013-2014   |                            |                             | RESULTS FOR 2013-2014       |                    |                            |                              |                             |
| QUARTER                     | NEW CLUB<br>GOAL | ACTUAL NEW<br>CLUBS | ACTUAL<br>DROPPED<br>CLUBS | ACTUAL NET<br>GAIN/<br>LOSS | QUARTER                     | NEW MEMBER<br>GOAL | ACTUAL TOTAL MEMBERS ADDED | ACTUAL<br>DROPPED<br>MEMBERS | ACTUAL NET<br>GAIN/<br>LOSS |
| JULY/AUG/SEPT               | 0                | 0                   | 0                          | 0                           | JULY/AUG/SEPT               | 15                 | 69                         | 52                           | 17                          |
| OCT/NOV/DEC                 | 0                | 0                   | 1                          | -1                          | OCT/NOV/DEC                 | 25                 | 59                         | 70                           | -11                         |
| JAN/FEB/MAR<br>APR/MAY/JUNE | 0                | 0                   | 0                          | 0                           | JAN/FEB/MAR<br>APR/MAY/JUNE | 10<br>8            | 29<br>0                    | 53<br>0                      | -24<br>0                    |
| AFR/IVIAT/JUNE              | -                | -                   | -                          | -                           | AFR/IVIAT/JUNE              | -                  | •                          | -                            | -                           |